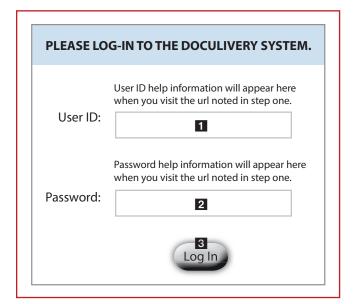

## **Getting Started**

1. Please log in to:

www.Doculivery.com/Systems3000-CTEMC

2. Enter your User ID. 1

Your USER ID is:

Your last name plus the last four digits of your SSN.

3. Enter your initial Password. 2
You will be required to change your password upon initial log in.

Your initial PASSWORD is:

The last four digits of your SSN.

- 4. Click the Log In button. 3
- Once you have logged in and changed your password, please make a note of your new password for future reference.
- 6. Once logged in, you will see the main screen which is organized by tabs. Click on the Pay Stubs tab 4 to see a list of all pay dates for which you have a pay stub. To see the entire pay stub for a particular date click on the view icon in the Click To View column on the left side of the screen.